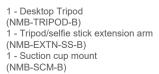

Array
- Variable White output
- Four (4) button Cord Switch control
- Convection cooled
- USB powered
- Can be powered from NMB-SIDEKICK-TW (not included)
- 5% 100% Dimming (typical video conference requires unit at 30%)
- Soft Even Light distribution

## **A** Warning

- Always keep this product dry. Do not use in rain or in damp conditions.
- **A** Do not disassemble. Should repairs become necessary, this product must be sent to an authorized Altman Dealer.
- Keep out of reach of children.
- **A** Do not use the light in the presence of flammable gases, chemicals and other similar materials. In certain circumstance, these materials may be sensitive to the strong light emitting from this flash unit and fire or electromagnetic interference may result.



1 - LED RING LIGHT

(NMB-HALO-TW)





### Power Management

#### Power Supply

Using USB power supply.



## Operation

#### 1. Before Usage

Please connect the USB power cable to USB source which is over 5V/2A.



#### 3. Light Brightness Adjustment

Press the brightness increase button +, the brightness will increase Press the decrease button - to reduce brightness. The brightness can be adjusted from 5% to 100%.

### 2. Power ON/OFF

Short press the power switch to power it on or off.



#### 4. Color Temperature Adjustment

Press the COLOR color temperature adjusting button to adjust color temperature from 3000K to 6000K via incremental steps



# **Technical Data**

| LED Ring Light             | NMB-HALO-TW                                |
|----------------------------|--------------------------------------------|
|