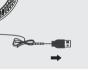

#### Power Supply

Using USB power supply.

#### 1. Before Usage

Please connect the USB power cable to USB source which is over 5V/2A.