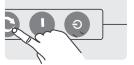

### 2. Power ON/OFF

Short press the power switch to power it on or off.

#### 3. Light Brightness Adjustment

Press the brightness increase button +, the brightness will increase Press the decrease button - to reduce brightness. The brightness can be adjusted from 5% to 100%.

#### 4. Color Temperature Adjustment

Press the COLOR color temperature adjusting button to adjust color temperature from 3000K to 6000K via incremental steps