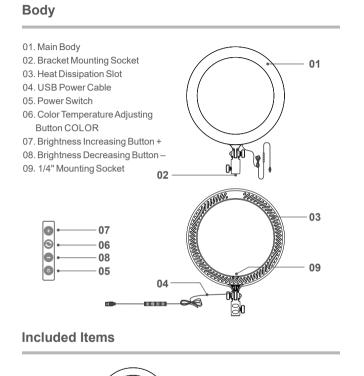

#### 1. Before Usage

Please connect the USB power cable to USB source which is over 5V/2A.

#### 3. Light Brightness Adjustment

Press the brightness increase button +, the brightness will increase Press the decrease button - to reduce brightness. The brightness can be adjusted from 5% to 100%.

### 2. Power ON/OFF

Short press the power switch to power it on or off.

#### 4. Color Temperature Adjustment

Press the COLOR color temperature adjusting button to adjust color temperature from 3000K to 6000K via incremental steps