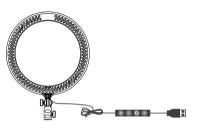

#### Power Supply

Using USB power supply.

#### 1. Before Usage

Please connect the USB power cable to USB source which is over 5V/2A.